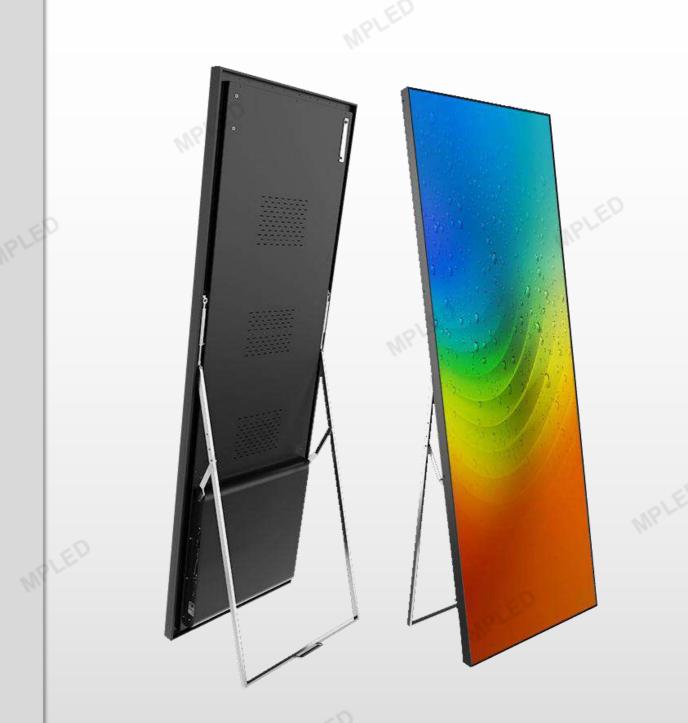

## PT PRO P2.5

**Indoor Samrt LED Poster** 

INTEGTAED MARKET VALUE





## A LITTLE BITOF HISTORY









Multiple control methode

Cloud control without limit for distance and time.

Whenever and wherever you are, more than 5000pcs can well control at the same time.







Support for synchronous and asynchronous control freely switch
Support for unit panel indepedent work and many joint pieces work together as big led screen

MPLED









Floor stand with wheels

Floor stand

Hanging

Wall mounting

MPLED

PLED





## PROJECTS & APPLICATION







DLED

## Specification for P2.5 Led Poster

| Pixel pitch             | 2.5mm                      |
|-------------------------|----------------------------|
| LED configuration       | SMD2020                    |
| Brightness              | 1200 nits                  |
| Viewing angle           | 140°/ 16