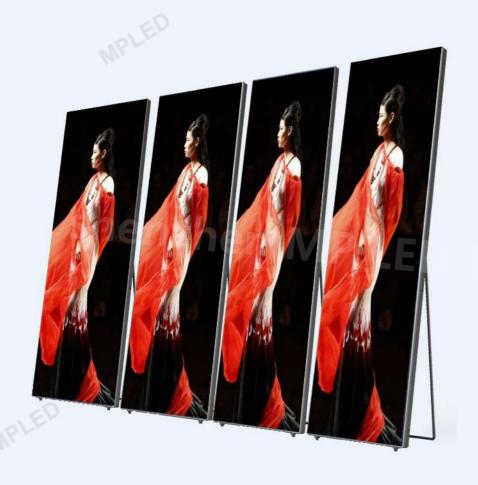

## PT PRO P2.5

**Indoor Samrt LED Poster** 

INTEGTAED MARKET VALUE

## Specification for P2.5 Led Poster

| Pixel pitch             | 2.5mm                      |
|-------------------------|----------------------------|
| LED configuration       | SMD2020                    |
| Brightness              | 1200 nits                  |
| Viewing angle           | 140°/ 160 (50% brightness) |
| Scan mode               | 1/32                       |
| Refresh rate            | 1920Hz                     |
| Processing              | 16 bits                    |
| Module size             | 320mm x 160mm (W x H )     |
| Panel size              | 640mm x 1920mm (W x H )    |
| Panel weight            | 41.5kg                     |
| Input voltage           | AC110~240V 50/60 HZ        |
| Power consumption (Avg) | 203W/sqm                   |
| Power consumption (Max) | 675W/sqm                   |
| Working temperature     | -20°C~60°C                 |
| IP rating               | IP30                       |
| Life span               | 100,000 hrs                |
| Warranty                | 24 months                  |