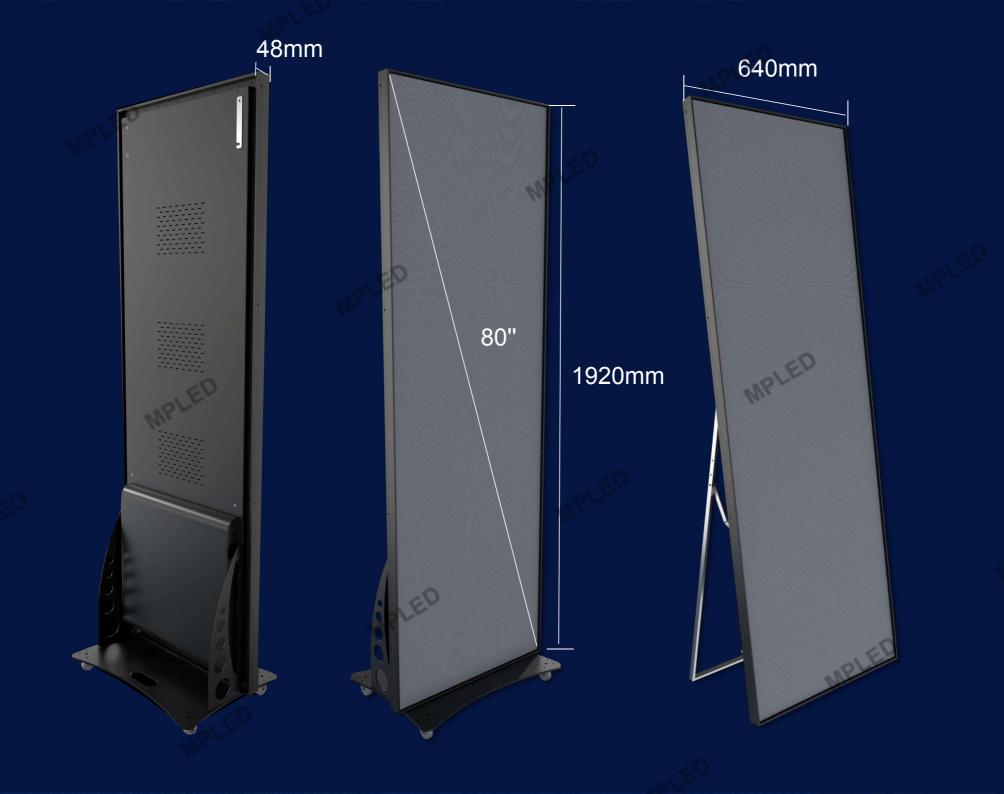

## Specification for P2.5 Led Poster

| Pixel pitch             | 2.5mm                      |
|-------------------------|----------------------------|
| LED configuration       | SMD2020                    |
| Brightness              | 1200 nits                  |
| Viewing angle           | 140°/ 160 (50% brightness) |
| Scan mode               | 1/32                       |
| Refresh rate            | 1920Hz                     |
| Processing              | 16 bits                    |
| Module size             | 320mm x 160mm (W x H )     |
| Panel size              | 640mm x 1920mm (W x H )    |
| Panel weight            | 41.5kg                     |
| Input voltage           | AC110~240V 50/60 HZ        |
| Power consumption (Avg) | 203W/sqm                   |
| Power consumption (Max) | 675W/sqm                   |
| Working temperature     | -20°C~60°C                 |
| IP rating               | IP30                       |
| Life span               | 100,000 hrs                |
| Warranty                | 24 months                  |