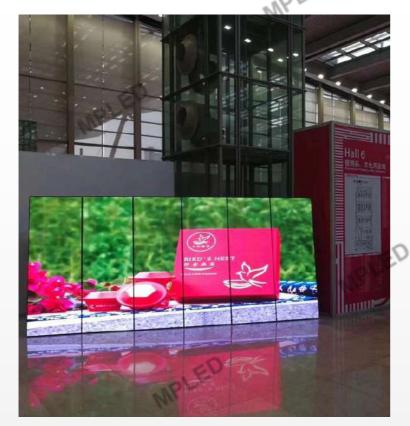

## PT PRO P2.5

**Indoor Samrt LED Poster** 

INTEGTAED MARKET VALUE





## A LITTLE BITOF HISTORY









Multiple control methode

Cloud control without limit for distance and time.

Whenever and wherever you are, more than 5000pcs can well control at the same time.







Support for synchronous and asynchronous control freely switch
Support for unit panel indepedent work and many joint pieces work together as big led screen

MPLED









Floor stand with wheels

Floor stand

Hanging

Wall mounting

MPLED

PLED





## PROJECTS & APPLICATION







DLED

## Specification for P2.5 Led Poster

| Pixel pitch             | 2.5mm                      |
|-------------------------|----------------------------|
| LED configuration       | SMD2020                    |
| Brightness              | 1200 nits                  |
| Viewing angle           | 140°/ 160 (50% brightness) |
| Scan mode               | 1/32                       |
| Refresh rate            | 1920Hz                     |
| Processing              | 16 bits                    |
| Module size             | 320mm x 160mm (W x H )     |
| Panel size              | 640mm x 1920mm (W x H )    |
| Panel weight            | 41.5kg                     |
| Input voltage           | AC110~240V 50/60 HZ        |
| Power consumption (Avg) | 203W/sq