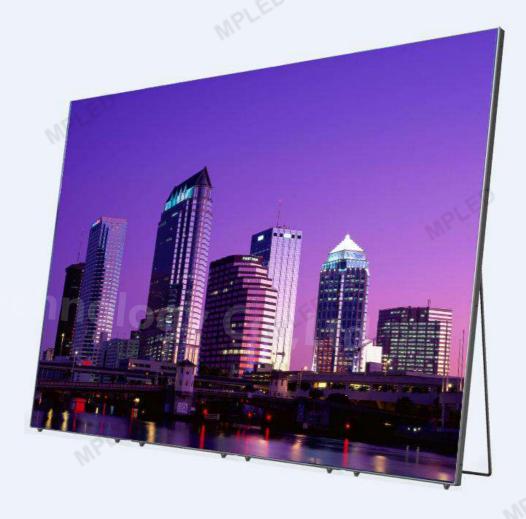

## PT PRO P2.5

**Indoor Samrt LED Poster** 

INTEGTAED MARKET VALUE

## Specification for P2.5 Led Poster

| Pixel pitch             | 2.5mm                      |
|-------------------------|----------------------------|
| LED configuration       | SMD2020                    |
| Brightness              | 1200 nits                  |
| Viewing angle           | 140°/ 160 (50% brightness) |
| Scan mode               | 1/32                       |
| Refresh rate            | 1920Hz                     |
| Processing              | 16 bits                    |
| Module size             | 320mm x 160mm (W x H )     |
| Panel size              | 640mm x 1920mm (W x H )    |
| Panel weight            | 41.5kg                     |
| Input voltage           | AC110~240V 50/60 HZ        |
| Power consumption (Avg) | 203W/sqm                   |
| Power consumption (Max) | 675W/sqm                   |
| Working temperature     | -20°C~60°C                 |
| IP rating               | IP30                       |
| Life span               | 100,000 hrs                |
| Warranty                | 24 months                  |