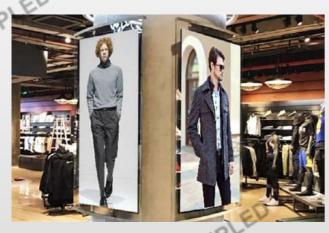

## PT PRO P2.5

**Indoor Samrt LED Poster** 

INTEGTAED MARKET VALUE





## A LITTLE BITOF HISTORY









Multiple control methode

Cloud control without limit for distance and time.

Whenever and wherever you are, more than 5000pcs can well control at the same time.







Support for synchronous and asynchronous control freely switch
Support for unit panel indepedent work and many joint pieces work together as big led screen

MPLED









Floor stand with wheels

Floor stand

Hanging

Wall mounting

MPLED

PLED





## PROJECTS & APPLICATION







DLED

## Specification for P2.5 Led Poster

| Pixel pitch             | 2.5mm                      |
|-------------------------|----------------------------|
| LED configuration       | SMD2020                    |
| Brightness              | 1200 nits                  |
| Viewing angle           | 140°/ 160 (50% brightness) |
| Scan mode               | 1/32                       |
| Refresh rate            | 1920Hz                     |
| Processing              | 16 bits                    |
| Module size             | 320mm x 160mm (W x H )     |
| Panel size              | 640mm x 1920mm (W x H )    |
| Panel weight            | 41.5kg                     |
| Input voltage           | AC110~240V 50/60 HZ        |
| Power consumption (Avg) | 203W/sqm                   |
| Power c