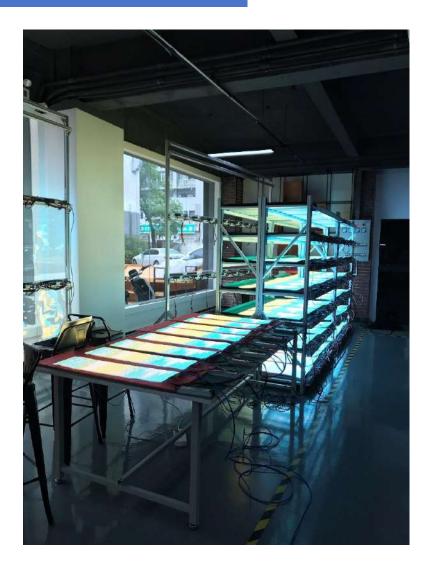

## **Seamlessly Color your Space and Brand**

Indoor Transparent Adhesive Film LED Display is a revolution in display technology. It is a transparent LED film that can be pasted to existing glass surface, thanks to its special self-adhesive material. Its superb transparency endows the glass surface or window to which it is attached with a mystical beauty full of vivid color.

## **Features 4-High Transparency**

95% transparence, even when screen work, It does not affect the lighting and viewing of the glass