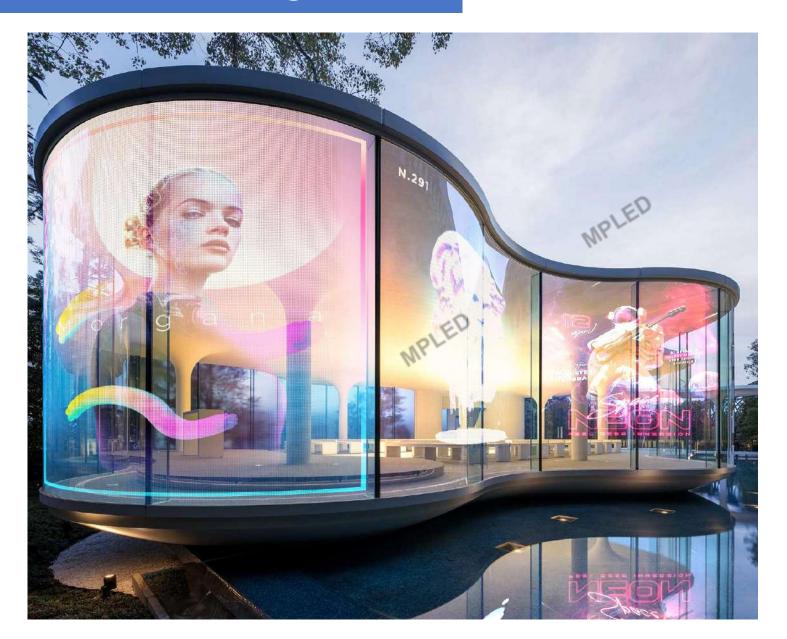

|           |            |            |            |
| Weight                  | 3kg/m²                         |           |            |            |            |
| Supply voltage          | 5V                             |           |            |            |            |
| Ave Power consumption   | ≤200w/m²                       |           |            |            |            |
| Max Power consumption   | ≤600w/m²                       |           |            |            |            |
| Controller system       | Novastar                       |           |            |            |            |

#### P8,P10,P15,P20 Panel size



# **Application 10- Glass guardrail**



# **Application 2-Walking elevator**



# **Application 3-Glass wall**





# Application 4-Curved glass wall



# **Application 6 - Hanging cylinder**





# **Application 6-Hanging Cube**



## **Application 7-Guide board**





# **Application &-Customize shape**



#### Strength and Aliblity 1 - Professional Film production equiepment

**Professional film led display equipment**: high-precision printing machine, mounting machine, reflow welding, cutting machine, spot welding machine, glue filling machine and other equipment. Fully automatic assembly line, with little manual intervention, ensures the yield and stability of products.





## Strength and Aliblity 29-7x24H aging test





产品7x24小时老化测试 Product 7x24 hours aging test

## Company profile **1**-Our workshop



15000m2 Workshop 300Employee 3000m2 Capacity



23 SMT Machine
2 Glue Filling Machine
4 Reflow Soldering
16 Automatic Shrink Ma