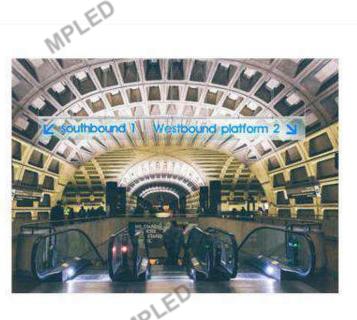

|            |            |            |
| Supply voltage          | 5V                             |           |            |            |            |
| Ave Power consumption   | ≤200w/m²                       |           |            |            |            |
| Max Power consumption   | ≤600w/m²                       |           |            |            |            |
| Controller system       | Novastar                       |           |            |            |            |

#### P8,P10,P15,P20 Panel size



# **Application 10- Glass guardrail**



# **Application 2-Walking elevator**



# **Application 3-Glass wall**





# Application 4-Curved glass wall



# **Application 6 - Hanging cylinder**





# **Application 6-Hanging Cube**



## **Application 7-Guide board**





# **Application &-Customize shape**



#### Strength and Aliblity 1 - Professional Film production equiepment

**Professional film led display equipment**: high-precision printing machine, mounting machine, reflow welding, cutting machine, spot welding machine, glue filling machine and other equipment. Fully automatic assembly line, with little manual intervention, ensures the yield and stability of products.





## Strength and Aliblity 29-7x24H aging test





产品7x24小时老化测试 Product 7x24 hours aging test

## Company profile **1**-Our workshop



15000m2 Workshop 300Employee 3000m2 Capacity



23 SMT Machine
2 Glue Filling Machine
4 Reflow Soldering
16 Automatic Shrink Machine
14 Automatic Solder Paste
Brushing Machine











## **Company profile 2-Our service**

#### ONE-STOP LED DI