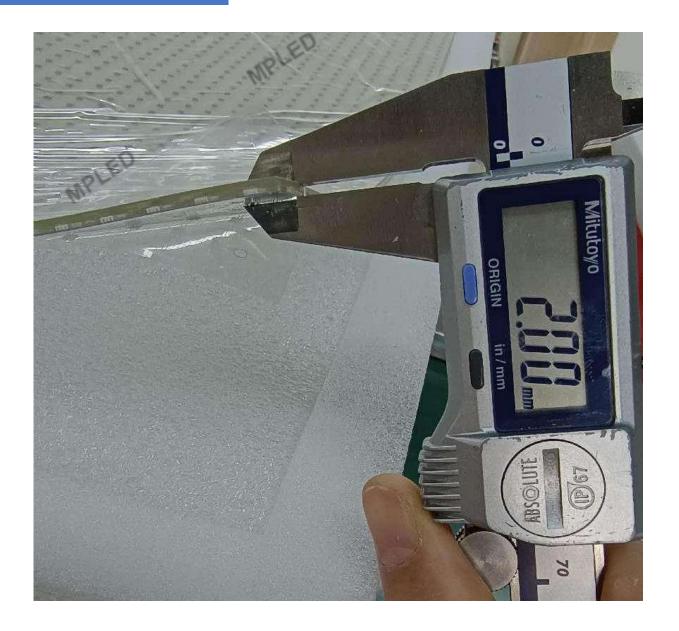

rements.

## **Features 3-Flexible & Softness**





TF Plus series support up to 1100R curvature, it easy to realize S, curved, Cylinder etc.

This allows a wider range of venues to be redesigned as a landmark.

## **Features 4-High Transparency**

95% transparence, even when screen work, It does not affect the lighting and viewing of the glass



## Features 6 - World-class pouring glue technology

The mature double-sided film covering process improves the number of warping and prevents the circuit and pad from oxidation, making the product performance more stable



## Features **6**-SMD 3 in **1** integrated IC drive

Core technology- LED Chip and ICS combined inside led lamps, precise design guaranteeing stable performance



# Features **7**-Ultra light & Slim

3kg/m2 2mm thickness



## **Features ®-Product install step**



The first step is to wipe clean the glass to be installed
The second step is to apply the product directly on the glass
The third step, use the scroll wheel to scroll on the product

# **Product Specifications**

|                         | Specification                  |           |            |            |            |
|-------------------------|--------------------------------|-----------|------------|------------|------------|
| LED type                | SMD 3 in 1 integrated IC drive |           |            |            |            |
| Pixel Pitch             | P6                             | P8        | P10        | P15        | P20        |
| Panel resolution(dots)  | 136x64                         | 100x50    | 80x40      | 66x26