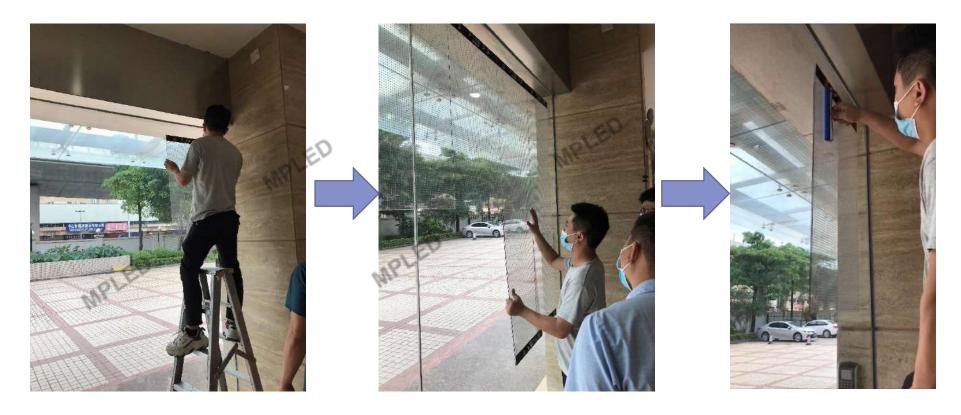

## **Features ®-Product install step**

The first step is to wipe clean the glass to be installed
The second step is to apply the product directly on the glass
The third step, use the scroll wheel to scroll on the product