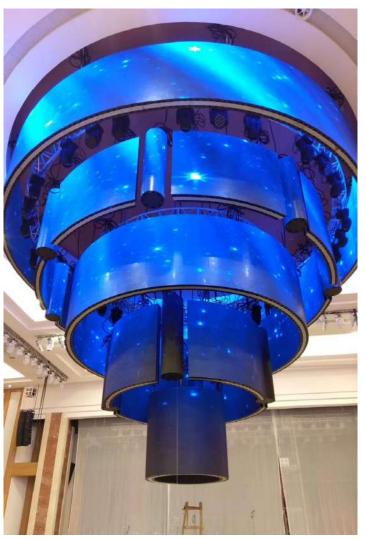

|
| Weight                  | 3kg/m²                         |           |            |            |            |
| Supply voltage          | 5V                             |           |            |            |            |
| Ave Power consumption   | ≤200w/m²                       |           |            |            |            |
| Max Power consumption   | ≤600w/m²                       |           |            |            |            |
| Controller system       | Novastar                       |           |            |            |            |

#### P8,P10,P15,P20 Panel size



# **Application 10- Glass guardrail**



# **Application 2-Walking elevator**



# **Application 3-Glass wall**





# Application 4-Curved glass wall



# **Application 6 - Hanging cylinder**





# **Application 6-Hanging Cube**



## **Application 7-Guide board**





# **Application &-Customize shape**



#### Strength and Aliblity 1 - Professional Film production equiepment

**Professional film led display equipment**: high-precision printing machine, mounting machine, reflow welding, cutting machine, spot welding machine, glue filling machine and other equipment. Fully automatic assembly line, with little manual intervention, ensures the yield and stability of products.





## Strength and Aliblity 29-7x24H aging test





产品7x24小时老化测试 Product 7x24 hours aging test

## Company profile **1**-Our workshop



15000m2 Workshop 300Employee 3000m2 Capacity



23 SMT Machine
2 Glue Filling Machine
4 Reflow Soldering
16 Automatic Shrink Machine
14 Automatic Solder Paste
Brushing Mac