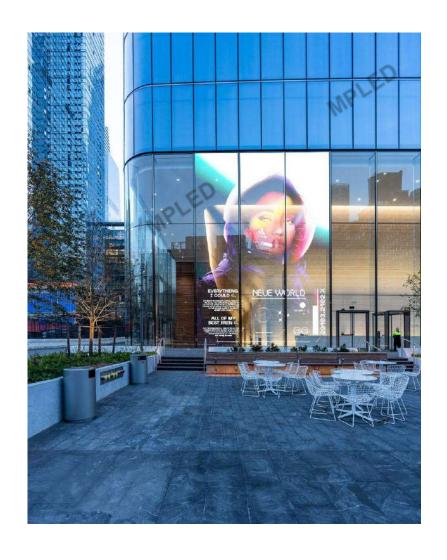

| 16bit                          |           |            |            |            |
| Weight                  | 3kg/m²                         |           |            |            |            |
| Supply voltage          | 5V                             |           |            |            |            |
| Ave Power consumption   | ≤200w/m²                       |           |            |            |            |
| Max Power consumption   | ≤600w/m²                       |           |            |            |            |
| Controller system       | Novastar                       |           |            |            |            |

#### P8,P10,P15,P20 Panel size



# **Application 10- Glass guardrail**



# **Application 2-Walking elevator**



# **Application 3-Glass wall**





# Application 4-Curved glass wall



# **Application 6 - Hanging cylinder**





# **Application 6-Hanging Cube**



## **Application 7-Guide board**





# **Application &-Customize shape**



#### Strength and Aliblity 1 - Professional Film production equiepment

**Professional film led display equipment**: high-precision printing machine, mounting machine, reflow welding, cutting machine, spot welding machine, glue filling machine and other equipment. Fully automatic assembly line, with little manual intervention, ensures the yield and stability of products.





## Strength and Aliblity 29-7x24H aging test





产品7x24小时老化测试 Product 7x24 hours aging test

## Company profile **1**-Our workshop



15000m2 Workshop 300Employee 3000m2 Capacity



23 SMT Machine
2 Glue Filling Machine
4