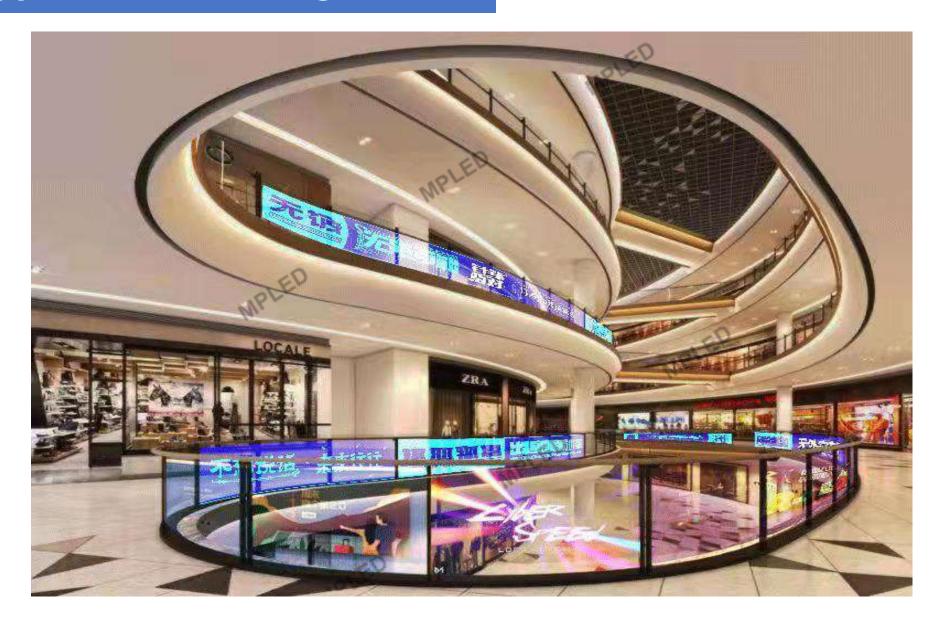

|           |            |            |            |
| Gray scale              | 16bit                          |           |            |            |            |
| Weight                  | 3kg/m²                         |           |            |            |            |
| Supply voltage          | 5V                             |           |            |            |            |
| Ave Power consumption   | ≤200w/m²                       |           |            |            |            |
| Max Power consumption   | ≤600w/m²                       |           |            |            |            |
| Controller system       | Novastar                       |           |            |            |            |

#### P8,P10,P15,P20 Panel size



# **Application 10- Glass guardrail**



# **Application 2-Walking elevator**



# **Application 3-Glass wall**





# Application 4-Curved glass wall



# **Application 6 - Hanging cylinder**





# **Application 6-Hanging Cube**



## **Application 7-Guide board**





# **Application &-Customize shape**



#### Strength and Aliblity 1 - Professional Film production equiepment

**Professional film led display equipment**: high-precision printing machine, mounting machine, reflow welding, cutting machine, spot welding machine, glue filling machine and other equipment. Fully automatic assembly line, with little manual intervention, ensures the yield and stability of products.





## Strength and Aliblity 29-7x24H aging test





产品7x24小时老化测试 Product 7x24 hours aging test

## Company profile **1**-Our workshop



15000m2 Worksh