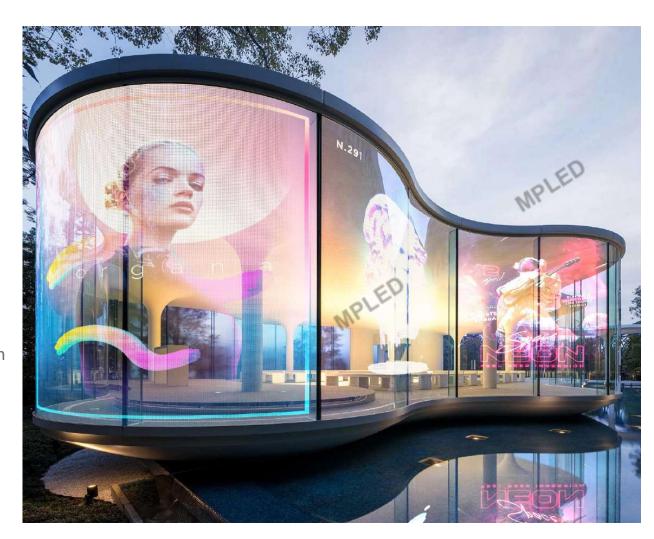

## **Seamlessly Color your Space and Brand**

Indoor Transparent Adhesive Film LED Display is a revolution in display technology. It is a transparent LED film that can be pasted to existing glass surface, thanks to its special self-adhesive material. Its superb transparency endows the glass surface or window to which it is attached with a mystical beauty full of vivid color.

Renovate your ordinary store or building with this revolutionary material that interacts seamlessly with the surrounding environment.

## **Features 3-Flexible & Softness**

TF Plus series support up to 1100R curvature, it easy to realize S, curved, Cylinder etc.

This allows a wider range of venues to be redesigned as a landmark.

# Application 4-Curved glass wall