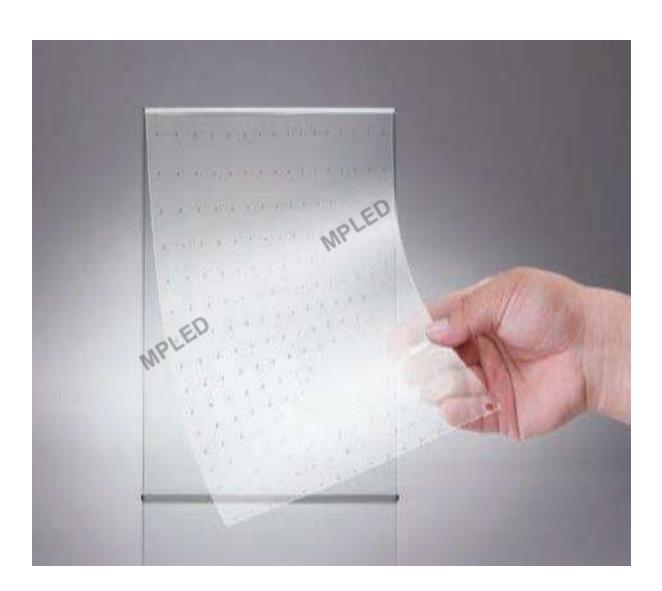

## **Features ®-Product install step**

The first step is to wipe clean the glass to be installed
The second step is to apply the product directly on the glass
The third step, use the scroll wheel to scroll on the product