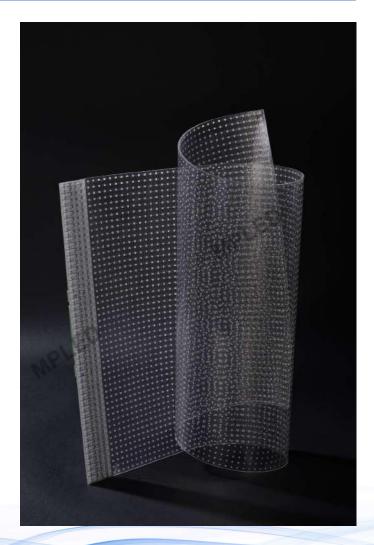

## Features **1**-Self-adhesive Film

The transparent LED film is selfadhesive, so it can be easily attached to the surfaces of existing window glass without the need for any complicated construction

## Features 2-Superb Expandability & Flexibility

The size and layout of the film can be customized to fit in to the installation area. It can be expanded by adding more films in a vertical or horizontal way, or cut in parallel with the bezel to meet size requirements.

## **Features 3-Flexible & Softness**

TF Plus series support up to 1100R curvature, it easy to realize S, curved, Cylinder etc.

This allows a wider range of venues to be redesigned as a landmark.