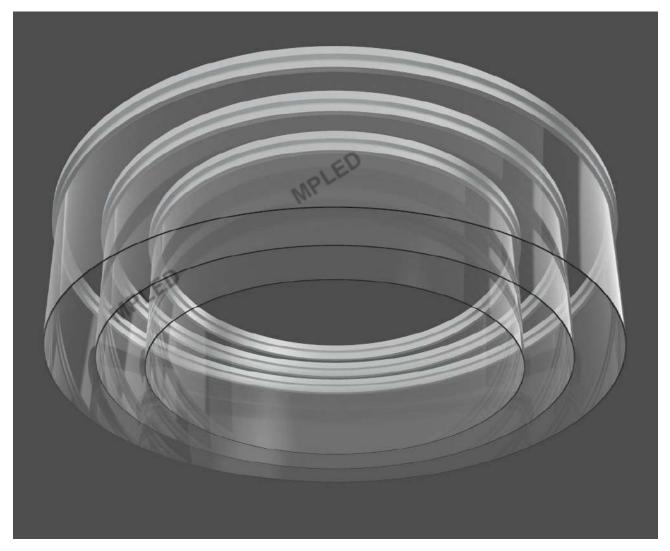

|
| Weight                  | 3kg/m²                         |           |            |            |            |
| Supply voltage          | 5V                             |           |            |            |            |
| Ave Power consumption   | ≤200w/m²                       |           |            |            |            |
| Max Power consumption   | ≤600w/m²                       |           |            |            |            |
| Controller system       | Novastar                       |           |            |            |            |

#### P8,P10,P15,P20 Panel size



# **Application 10- Glass guardrail**



# **Application 2-Walking elevator**



# **Application 3-Glass wall**





# Application 4-Curved glass wall



# **Application 6 - Hanging cylinder**





# **Application 6-Hanging Cube**



## **Application 7-Guide board**





# **Application &-Customize shape**



#### Strength and Aliblity 1 - Professional Film production equiepment

**Professional film led display equipment**: high-precision printing machine, mounting machine, reflow welding, cutting machine, spot welding machine, glue filling machine and other equipment. Fully automatic assembly line, with little manual intervention, ensures the yield and stability of products.





## Strength and Aliblity 29-7x24H aging test





产品7x24小时老化测试 Product 7x24 hours aging test

## Company profile **1**-Our workshop



15000m2 Workshop 300Employee 3000m2 Capacity



23 SMT Machine
2 Glue Filling Machine
4 Reflow Soldering
16 Automatic Shrink Machine
14 Automatic Solder Paste
Brushing M