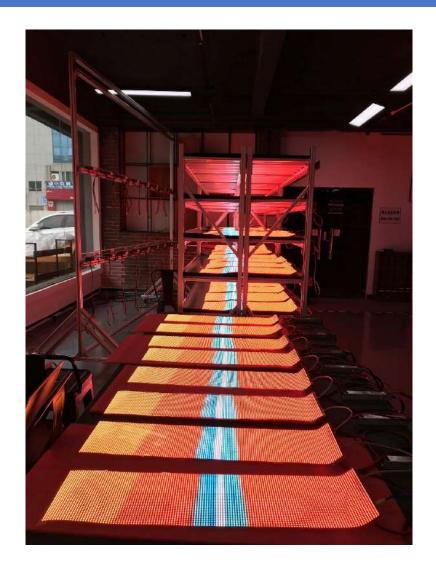

## **Seamlessly Color your Space and Brand**

Indoor Transparent Adhesive Film LED Display is a revolution in display technology. It is a transparent LED film that can be pasted to existing glass surface, thanks to its special self-adhesive material. Its superb transparency endows the glass surface or window to which it is attached with a mystical beauty full of vivid color.

## **Features 4-High Transparency**

95% transparence, even when screen work, It does not affect the lighting and viewing of the glass