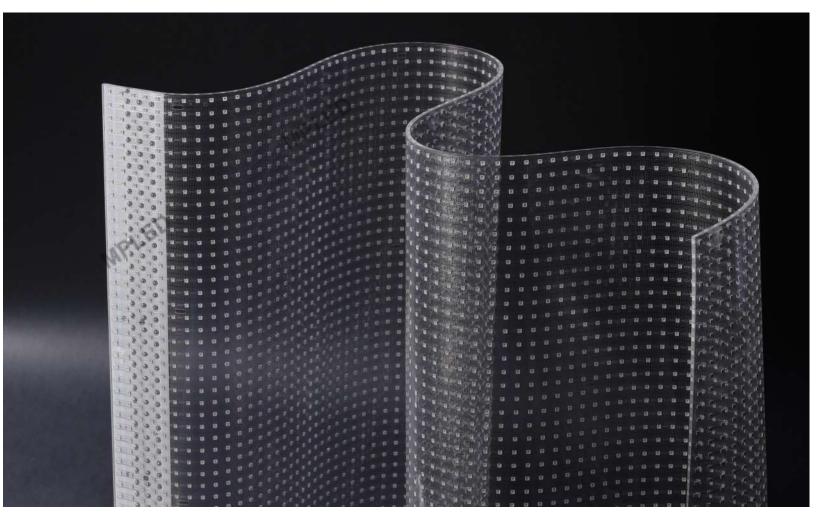

## **Features 3-Flexible & Softness**

TF Plus series support up to 1100R curvature, it easy to realize S, curved, Cylinder etc.

This allows a wider range of venues to be redesigned as a landmark.

## **Features 4-High Transparency**

95% transparence, even when screen work, It does not affect the lighting and viewing of the glass

# Features **7**-Ultra light & Slim

3kg/m2 2mm thickness