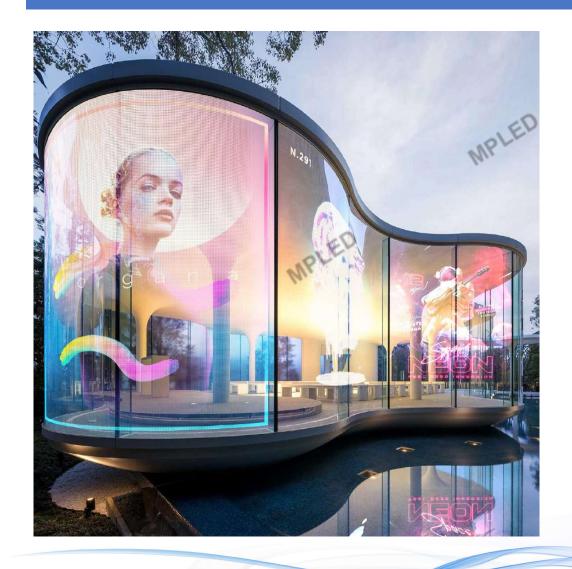

## **Seamlessly Color your Space and Brand**

Indoor Transparent Adhesive Film LED Display is a revolution in display technology. It is a transparent LED film that can be pasted to existing glass surface, thanks to its special self-adhesive material. Its superb transparency endows the glass surface or window to which it is attached with a mystical beauty full of vivid color.

Renovate your ordinary store or building with this revolutionary material that interacts seamlessly with the surrounding environment.

## **Features 3-Flexible & Softness**

TF Plus series support up to 1100R curvature, it easy to realize S, curved, Cylinder etc.

This allows a wider range of venues to be redesigned as a landmark.

# Application 4-Curved glass wall