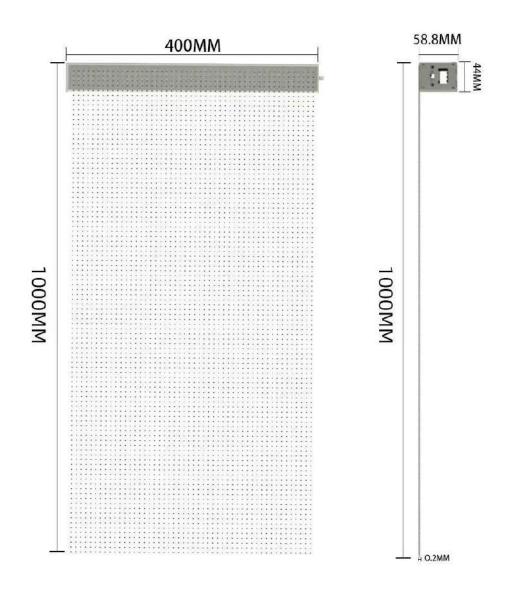

# **Product Specifications**

|                         | Specification                  |           |            |            |            |
|-------------------------|--------------------------------|-----------|------------|------------|------------|
| LED type                | SMD 3 in 1 integrated IC drive |           |            |            |            |
| Pixel Pitch             | P6                             | P8        | P10        | P15        | P20        |
| Panel resolution(dots)  | 136x64                         | 100x50    | 80x40      | 66x26      | 50x20      |
| Density(dots/m²)        | 27777                          | 15625     | 10000      | 1716       | 2500       |
| Panel size(WxHxD/mm)    | 816x384x2                      | 800x400x2 | 1000x400x2 | 1000x400x2 | 1000x400x2 |
| Panel area              | 0.32(m²)                       | 0.32(m²)  | 0.4(m²)    | 0. 4(m²)   | 0. 4(m²)   |
| Transparence            | ≤85                            | ≤90       | ≤95        | ≤97        | ≤97        |
| Brightness              | 4000cd/m²                      |           |            |            |            |
| Brightness/chromaticity | ≥97%                           |           |            |            |            |
| uniformity              |                                |           |            |            |            |
| Viewing angle (H×V)     | 160x160                        |           |            |            |            |
| Lifespan (hrs)          | 1000,000H                      |           |            |            |            |
| Breakpoint resume       | Support                        |           |            |            |            |
| Operating temperature   | -40~80°C                       |           |            |            |            |
| Bending installation    | Support                        |           |            |            |            |
| Gray scale              | 16bit                          |           |            |            |            |
| Weight                  | 3kg/m²                         |           |            |            |            |
| Supply voltage          | 5V                             |           |            |            |            |
| Ave Power consumption   | ≤200w/m²                       |           |            |            |            |
| Max Power consumption   | ≤600w/m²                       |           |            |            |            |
| Controller system       | Novastar                       |           |            |            |            |

#### P8,P10,P15,P20 Panel size