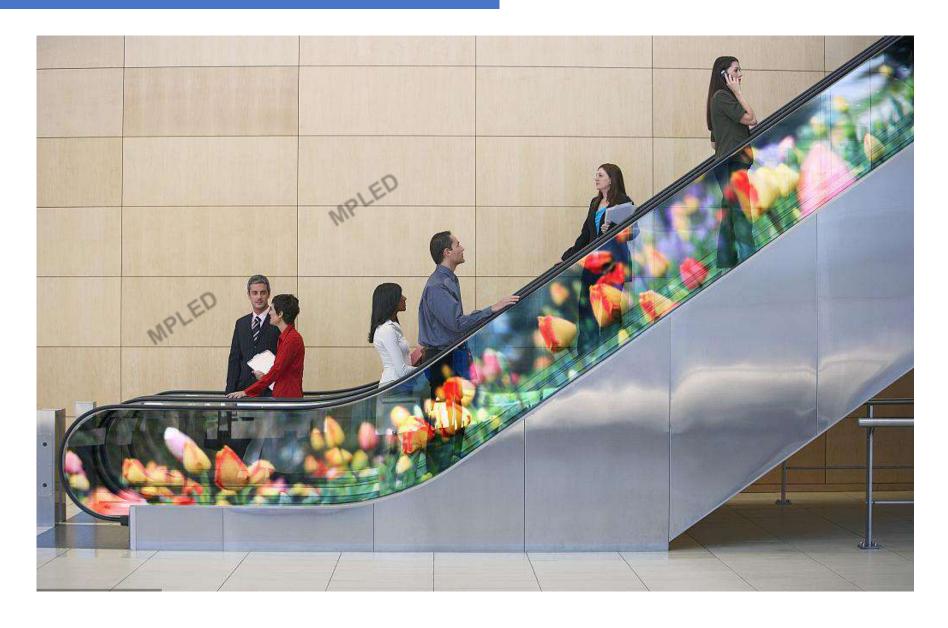

|
| Gray scale              | 16bit                          |           |            |            |            |
| Weight                  | 3kg/m²                         |           |            |            |            |
| Supply voltage          | 5V                             |           |            |            |            |
| Ave Power consumption   | ≤200w/m²                       |           |            |            |            |
| Max Power consumption   | ≤600w/m²                       |           |            |            |            |
| Controller system       | Novastar                       |           |            |            |            |

#### P8,P10,P15,P20 Panel size



# **Application 10- Glass guardrail**



# **Application 2-Walking elevator**



# **Application 3-Glass wall**





# Application 4-Curved glass wall



# **Application 6 - Hanging cylinder**





# **Application 6-Hanging Cube**



## **Application 7-Guide board**





# **Application &-Customize shape**



#### Strength and Aliblity 1 - Professional Film production equiepment

**Professional film led display equipment**: high-precision printing machine, mounting machine, reflow welding, cutting machine, spot welding machine, glue filling machine and other equipment. Fully automatic assembly line, with little manual intervention, ensures the yield and stability of products.





## Strength and Aliblity 29-7x24H aging test





产品7x24小时老化测试 Product 7x24 hours aging test

## Company profile **1**-Our workshop



15000m2 Workshop 300Employee 3000m2 Capacity



23 SMT