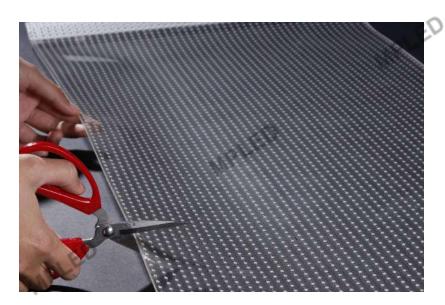

## **Features ®-Product install step**

The first step is to wipe clean the glass to be installed
The second step is to apply the product directly on the glass
The third step, use the scroll wheel to scroll on the product