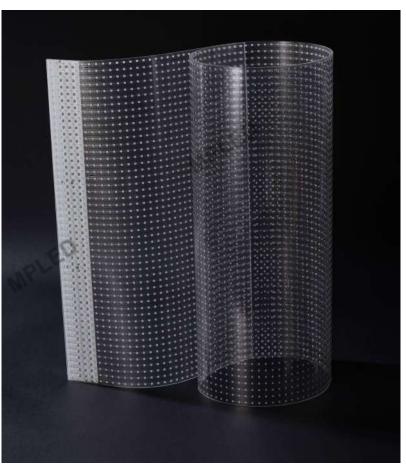

## **Features 3-Flexible & Softness**

TF Plus series support up to 1100R curvature, it easy to realize S, curved, Cylinder etc.

This allows a wider range of venues to be redesigned as a landmark.