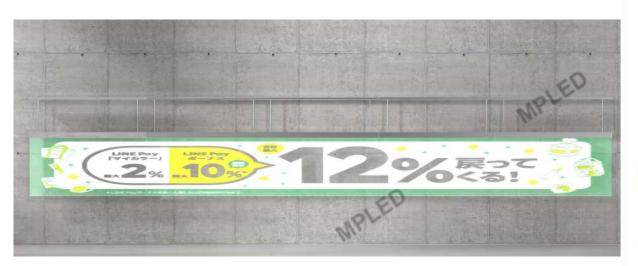

|            |            |            |
| Supply voltage          | 5V                             |           |            |            |            |
| Ave Power consumption   | ≤200w/m²                       |           |            |            |            |
| Max Power consumption   | ≤600w/m²                       |           |            |            |            |
| Controller system       | Novastar                       |           |            |            |            |

#### P8,P10,P15,P20 Panel size



# **Application 10- Glass guardrail**



# **Application 2-Walking elevator**



# **Application 3-Glass wall**





# Application 4-Curved glass wall



# **Application 6 - Hanging cylinder**





# **Application 6-Hanging Cube**



## **Application 7-Guide board**





# **Application &-Customize shape**



#### Strength and Aliblity 1 - Professional Film production equiepment

**Professional film led display equipment**: high-precision printing machine, mounting machine, reflow welding, cutting machine, spot welding machine, glue filling machine and other equipment. Fully automatic assembly line, with little manual intervention, ensures the yield and stability of products.





## Strength and Aliblity 29-7x24H aging test





产品7x24小时老化测试 Product 7x24 hours aging test

## Company profile **1**-Our workshop



15000m2 Workshop 300Employee 3000m2 Capacity



23 SMT Machine
2 Glue Filling Machine
4 Reflow Soldering
16 Automatic Shrink Machine
14 Automatic Solder Paste
Brushing Machine











## **Company profile 2-Our service**

#### ONE-STOP LED