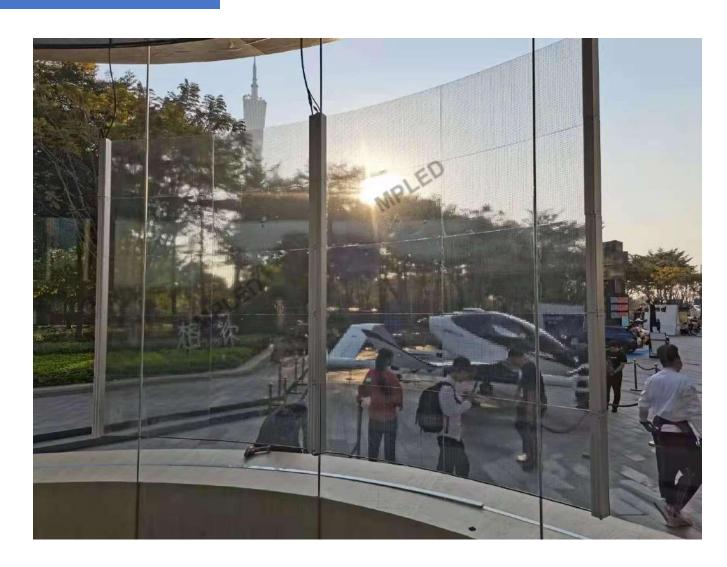

-Self-adhesive Film

The transparent LED film is selfadhesive, so it can be easily attached to the surfaces of existing window glass without the need for any complicated construction



## Features 2-Superb Expandability & Flexibility





The size and layout of the film can be customized to fit in to the installation area. It can be expanded by adding more films in a vertical or horizontal way, or cut in parallel with the bezel to meet size requirements.

## **Features 3-Flexible & Softness**





TF Plus series support up to 1100R curvature, it easy to realize S, curved, Cylinder etc.

This allows a wider range of venues to be redesigned as a landmark.

## **Features 4-High Transparency**

95% transparence, even when screen work, It does not affect the lighting and viewing of the glass



## Features 6 - World-class pouring glue technology

The mature double-sided film covering process improves the number of warping and prevents the circuit and pad from oxidation, making the product performance more stable



## Features **6**-SMD 3 in **1** integrated IC drive

Core technology- LED Chip and ICS combined inside led lamps, precise design guaranteeing stable performance



# Features **7**-Ultra light & Slim

3kg/m2 2mm thickness



## **Features ®-Product install step**



The first step is to wipe clean the glass to be installed
The second step is to apply the product directly on the glass
The third step, use the scroll wheel to scroll on the product

# **Product Specifications**

|                         | Specification                  |           |            |