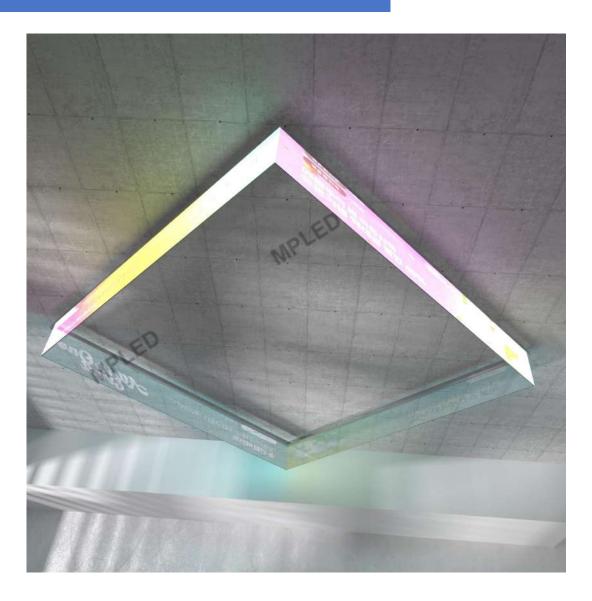

3kg/m²                         |           |            |            |            |
| Supply voltage          | 5V                             |           |            |            |            |
| Ave Power consumption   | ≤200w/m²                       |           |            |            |            |
| Max Power consumption   | ≤600w/m²                       |           |            |            |            |
| Controller system       | Novastar                       |           |            |            |            |

#### P8,P10,P15,P20 Panel size



# **Application 10- Glass guardrail**



# **Application 2-Walking elevator**



# **Application 3-Glass wall**





# Application 4-Curved glass wall



# **Application 6 - Hanging cylinder**





# **Application 6-Hanging Cube**



## **Application 7-Guide board**





# **Application &-Customize shape**



#### Strength and Aliblity 1 - Professional Film production equiepment

**Professional film led display equipment**: high-precision printing machine, mounting machine, reflow welding, cutting machine, spot welding machine, glue filling machine and other equipment. Fully automatic assembly line, with little manual intervention, ensures the yield and stability of products.





## Strength and Aliblity 29-7x24H aging test





产品7x24小时老化测试 Product 7x24 hours aging test

## Company profile **1**-Our workshop



15000m2 Workshop 300Employee 3000m2 Capacity



23 SMT Machine
2 Glue Filling Machine
4 Reflow Soldering
16 Automatic Shrink Machine
14 Automatic Solder Paste
Brushing Machine











## **Company profile