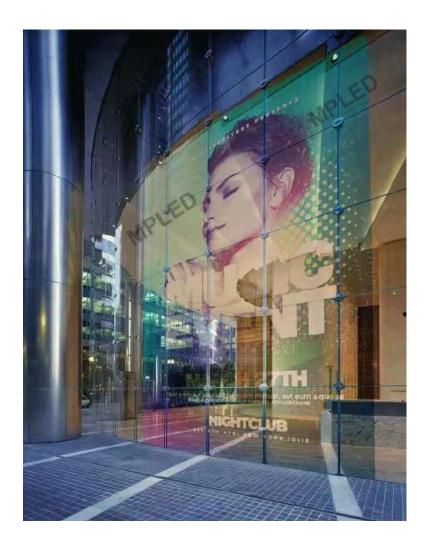

| 16bit                          |           |            |            |            |
| Weight                  | 3kg/m²                         |           |            |            |            |
| Supply voltage          | 5V                             |           |            |            |            |
| Ave Power consumption   | ≤200w/m²                       |           |            |            |            |
| Max Power consumption   | ≤600w/m²                       |           |            |            |            |
| Controller system       | Novastar                       |           |            |            |            |

#### P8,P10,P15,P20 Panel size



# **Application 10- Glass guardrail**



# **Application 2-Walking elevator**



# **Application 3-Glass wall**





# Application 4-Curved glass wall



# **Application 6 - Hanging cylinder**





# **Application 6-Hanging Cube**



## **Application 7-Guide board**





# **Application &-Customize shape**



#### Strength and Aliblity 1 - Professional Film production equiepment

**Professional film led display equipment**: high-precision printing machine, mounting machine, reflow welding, cutting machine, spot welding machine, glue filling machine and other equipment. Fully automatic assembly line, with little manual intervention, ensures the yield and stability of products.





## Strength and Aliblity 29-7x24H aging test





产品7x24小时老化测试 Product 7x24 hours aging test

## Company profile **1**-Our workshop



15000m2 Workshop 300Employee 3000m2 Capacity



23 SMT Machine
2 Glue Filling Machine
4 Re